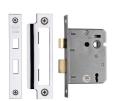

## YKSL33N

YKSL33N-PC&PN

3 Lever Sash Lock 3" Polished Chrome & Polished Nickel finish

Material: Steel & Metal Alloys

Polished Chrome / Polished Nickel

Finish:

## **Useful Information**

- Mortice Sash Lock which provides additional locking on internal doors.
- This lock has a key operated deadbolt and a handle operated latchbolt to hold the door in the closed position when not locked.
- For new doors you will also need to purchase a Lever Lock Door Handle.