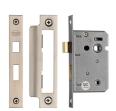

## YKBL2N

YKBL2N-SN&SC

Bathroom Lock 2 1/2" Satin Nickel/ Chrome Finish

Material:

Steel & Metal Alloys

Finish:

Satin Chrome / Nickel Finish

2 1/2" CTC 57 44 **Case Length Backset** 

## **Useful Information**

- $\bullet \quad \text{Bathroom Lock for use on internal bathroom \& cloakroom doors where privacy is required.}$
- This lock has a turn operated deadbolt and a handle operated latchbolt to hold the door in the closed position when not locked.
- For new doors you will also need to puchase a Bathroom Door Handle.