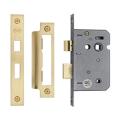

## YKBL2N

YKBL2N-SB

Bathroom Lock 2 1/2" Satin Brass Finish

Material:

Steel & Metal Alloys

Finish:

Satin Brass

2 1/2" CTC 57 44 **Case Length Backset** 

## **Useful Information**

- $\bullet \quad \text{Bathroom Lock for use on internal bathroom \& cloakroom doors where privacy is required.}$
- This lock has a turn operated deadbolt and a handle operated latchbolt to hold the door in the closed position when not locked.
- For new doors you will also need to puchase a Bathroom Door Handle.