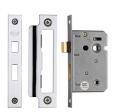

## YKBL2N

YKBL2N-PC&PN

Bathroom Lock 2 1/2" Polished Chrome/Nickel Finish

Material:

Steel & Metal Alloys Polished Chrome / Polished Nickel

Finish:

## **Available Finishes**

Polished Chrome / Satin Chrome / Nickel Polished Nickel Finish

**Product Dimensions** (All dimensions are in millimeters unless otherwise indicated)

CTC 57 44 **Case Length** 2 1/2" **Backset** 

## **Useful Information**

- $\bullet \quad \text{Bathroom Lock for use on internal bathroom \& cloakroom doors where privacy is required.}$
- This lock has a turn operated deadbolt and a handle operated latchbolt to hold the door in the closed position when not locked.
- For new doors you will also need to puchase a Bathroom Door Handle.

## **Box Contains**

- 1 x Bathroom Lock
- All fixing screws and fasteners

+44 (0) 1384 247805 www.doorhardware.co.uk info@doorhardware.co.uk

Property of M Marcus Ltd. ©