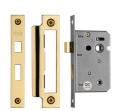

## YKBL2N

YKBL2N-PB

Bathroom Lock 2 1/2" Polished Brass Finish

Material:

Steel & Metal Alloys

Finish:

Polished Brass

2 1/2" CTC 57 44 **Case Length Backset** 

## **Useful Information**

- $\bullet \quad \text{Bathroom Lock for use on internal bathroom \& cloakroom doors where privacy is required.}$
- This lock has a turn operated deadbolt and a handle operated latchbolt to hold the door in the closed position when not locked.
- For new doors you will also need to puchase a Bathroom Door Handle.