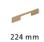

#### **Product Dimensions** (All dimensions are in millimeters unless otherwise indicated)

 Length
 400
 CTC
 320
 Projection
 35
 Base
 10.5