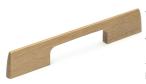

# **Wooden Cabinet Pull Handle Slim Metro**

W7791-320-OAK

Wooden Cabinet Pull Handle Slim Metro Design 320mm Oak Finish

Material: Finish: Wood Oak

#### Oak

 $\label{thm:material} \textbf{Made from real solid Oak wood. A clear lacquer is applied to protect the material.}$ 