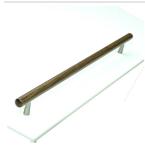

# **T-Bar Tilaa Cabinet Pull Handle**

W7763-320-WAL

Wooden Cabinet Pull Handle Tilaa Design 320mm Walnut Finish

Material: Finish: Wood Walnut

#### Walnut

 $\label{thm:material} \textbf{Made from real solid Walnut wood.} \ \textbf{A clear lacquer is applied to protect the material.}$ 