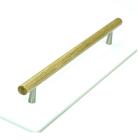

# **T-Bar Tilaa Cabinet Pull Handle**

W7763-224-OAK

Wooden Cabinet Pull Handle Tilaa Design 224mm Oak Finish

Material:Finish:WoodOak

#### Oak

 $\label{eq:made_from_real} \textbf{Made} \ \text{from real solid} \ \textbf{Oak} \ \textbf{wood.} \ \textbf{A} \ \textbf{clear} \ \textbf{lacquer} \ \textbf{is} \ \textbf{applied} \ \textbf{to} \ \textbf{protect} \ \textbf{the} \ \textbf{material}.$ 