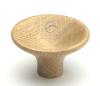

# **Trumpet Cabinet Knob**

W4491-38-OAK

Wooden Cabinet Knob Trumpet Design 38mm Oak Finish

| Material: | Finish: |
|-----------|---------|
| Nood      | Oak     |

### Oak

Made from real solid Oak wood. A clear lacquer is applied to protect the material.