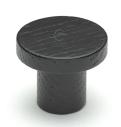

# **Round Circum Cabinet Knob**

W4470-48-ASH

Wooden Cabinet Knob Circum Design 48mm Black Ash Finish

Material:Finish:WoodAsh

## Ash

 $\label{eq:made_from_wood} \textbf{Made from wood. A Black Stain is applied to create the Ash finish.}$ 