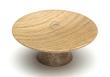

# **Concave Cabinet Knob**

W4343-50-OAK

Wooden Cabinet Knob Olympia Design 50mm Oak Finish

Material:Finish:WoodOak

#### Oak

 $\label{eq:made_problem} \textbf{Made from real solid Oak wood. A clear lacquer is applied to protect the material.}$ 