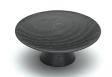

# **Concave Cabinet Knob**

W4343-50-ASH

Wooden Cabinet Knob Olympia Design 50mm Black Ash Finish

Material:Finish:WoodAsh

### Ash

 $\label{eq:made_from_wood} \textbf{Made from wood.} \ \textbf{A} \ \textbf{Black Stain} \ \textbf{is applied to create the Ash finish}.$ 