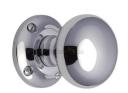

# Victoria Door Knob on Rose

V980-PC

Heritage Brass Mortice Knob on Rose Victoria Design Polished Chrome finish

Material: Finish: Warranty:

Polished Chrome Solid Brass 10 Year Mechanism

## **Available Finishes**

**Product Dimensions** (All dimensions are in millimeters unless otherwise indicated)

67 Maximum Diameter 56 Projection