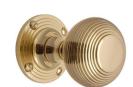

# **Reeded Mortice Door Knob on Rose**

V971-PB

Heritage Brass Mortice Knob on Rose Reeded Design Polished Brass finish

Material:Finish:Warranty:Solid BrassPolished Brass10 Year Mechanism

#### **Polished Brass**

Warm, mellow with a sense of heritage and comfort this highly polished finish is opulent without being flamboyant. Polished Brass coordinates perfectly with traditional décor.