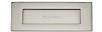

# **Brass Letterplate**

V850 203-PNF

Heritage Brass Letterplate 8" x 3" Polished Nickel Finish

Material: Finish:

Solid Brass Polished Nickel Finish