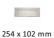

#### **Available Sizes**

203 x 76 mm

254 x 79 mm

**Product Dimensions** (All dimensions are in millimeters unless otherwise indicated)

 CTC
 174
 Backplate
 203 x 76
 Aperture
 143 x 38