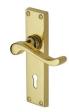

# **Bedford Door Handle on Plate**

V810-PB

Heritage Brass Door Handle Lever Lock Bedford Design Polished Brass finish

Material: Finish: Warranty: Polished Brass Solid Brass 10 Year Mechanism

## **Product Dimensions** (All dimensions are in millimeters unless otherwise indicated)

**Backplate Length** 155 **Backplate Width Backplate Projection** 10 **Lever Length** 100

Projection 57