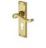

# **Bedford Door Handle on Plate**

V810-PB

Heritage Brass Door Handle Lever Lock Bedford Design Polished Brass finish

Material: Finish: Warranty: Polished Brass Solid Brass 10 Year Mechanism

## **Product Dimensions** (All dimensions are in millimeters unless otherwise indicated)

**Backplate Length** 155 **Backplate Width Backplate Projection** 10 **Lever Length** 100

Projection 57