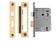

# **Bedford Door Handle on Plate**

V810-PB

Heritage Brass Door Handle Lever Lock Bedford Design Polished Brass finish

Material: Finish: Warranty: Polished Brass Solid Brass 10 Year Mechanism

## **Product Dimensions** (All dimensions are in millimeters unless otherwise indicated)

**Backplate Length** 155 **Backplate Width Backplate Projection** 10 **Lever Length** 100

Projection 57