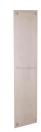

# **Flat Fingerplate**

V740 305-SN

Heritage Brass Fingerplate Satin Nickel finish

Material: Finish: Solid Brass Satin Nickel

#### **Product Dimensions** (All dimensions are in millimeters unless otherwise indicated)

Length 305 Width 76 Projection 1.2