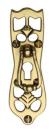

# **Ornate Cabinet Pull Drop**

V5023-PB

Heritage Brass Cabinet Pull Ornate Design Polished Brass Finish

Material:Finish:Solid BrassPolished Brass

**Product Dimensions** (All dimensions are in millimeters unless otherwise indicated)

**Length** 92 **Width** 25/29