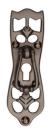

# **Ornate Cabinet Pull Drop**

V5023-MB

Heritage Brass Cabinet Pull Ornate Design Matt Bronze Finish

Material:Finish:Solid BrassMatt Bronze

### **Matt Bronze**

An aged finish on brass creating a vintage appearance, yet one that also looks outstanding in contemporary schemes. Over a period of time the bronze colour will lighten along any edges and surfaces that are frequently touched and create a naturally aged appearance highlighting frequently touched areas and exposing the brass below.