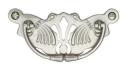

# **Ornate Cabinet Drop Pull**

V5021-SN

Heritage Brass Cabinet Pull Ornate Plate Design Satin Nickel Finish

Material:Finish:Solid BrassSatin Nickel

#### **Available Finishes**

Polished Nickel Finish

**Product Dimensions** (All dimensions are in millimeters unless otherwise indicated)

 Length
 90
 Width
 40
 CTC
 78
 Projection
 12