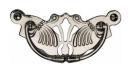

# **Ornate Cabinet Drop Pull**

V5021-PNF

Heritage Brass Cabinet Pull Ornate Plate Design Polished Nickel Finish

Material: Finish:

Solid Brass Polished Nickel Finish

#### **Available Finishes**

Polished Nickel Finish

**Product Dimensions** (All dimensions are in millimeters unless otherwise indicated)

**L**ength 90 **Width** 40 **CTC** 78 **Projection** 12