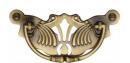

# **Ornate Cabinet Drop Pull**

V5021-AT

Heritage Brass Cabinet Pull Ornate Plate Design Antique Finish

Material:Finish:Solid BrassAntique Brass

## **Product Dimensions** (All dimensions are in millimeters unless otherwise indicated)

**L**ength 90 **Width** 40 **CTC** 78 **Projection** 12

### **Antique Brass**

With russet hues and a brass undertone, this variation on brass retains a warm and mellow character but adds age and maturity by highlighting the variance of shades making each piece both alluring and unique.