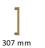

#### **Product Dimensions** (All dimensions are in millimeters unless otherwise indicated)

 Length
 460
 CTC
 432
 Width
 13
 Projection
 58

Base 28