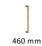

#### **Product Dimensions** (All dimensions are in millimeters unless otherwise indicated)

 Length
 460
 CTC
 432
 Width
 13
 Projection
 58

Base 28