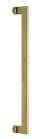

# **Apollo Door Pull Handle**

V4150 460-PB

Heritage Brass Door Pull Handle Apollo Design 460mm Polished Brass Finish

Material:Finish:Solid BrassPolished Brass

### **Available Finishes**

Polished Brass

Polished Chrome

Antique Brass

Satin Nickel

Matt Bronze

Satin Brass

#### **Polished Brass**

Warm, mellow with a sense of heritage and comfort this highly polished finish is opulent without being flamboyant. Polished Brass coordinates perfectly with traditional décor.