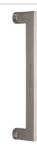

# **Apollo Door Pull Handle**

V4150 307-SN

Heritage Brass Door Pull Handle Apollo Design 307mm Satin Nickel Finish

Material:Finish:Solid BrassSatin Nickel

#### **Product Dimensions** (All dimensions are in millimeters unless otherwise indicated)

 Length
 307
 CTC
 279
 Width
 13
 Projection
 58

Base 28