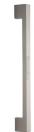

# **Urban Door Pull Handle**

V1390 457-SN

Heritage Brass Door Pull Handle Urban Design 457mm Satin Nickel Finish

Material:Finish:Solid BrassSatin Nickel

### **Product Dimensions** (All dimensions are in millimeters unless otherwise indicated)

 Length
 457
 CTC
 432
 Width
 25
 Projection
 53

Base 50