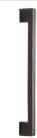

# **Urban Door Pull Handle**

V1390 457-MB

Heritage Brass Door Pull Handle Urban Design 457mm Matt Bronze Finish

Material:Finish:Solid BrassMatt Bronze

#### **Product Dimensions** (All dimensions are in millimeters unless otherwise indicated)

 Length
 457
 CTC
 432
 Width
 25
 Projection
 53

Base 50