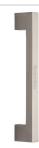

# **Urban Door Pull Handle**

V1390 305-SN

Heritage Brass Door Pull Handle Urban Design 305mm Satin Nickel Finish

Material:Finish:Solid BrassSatin Nickel

#### **Product Dimensions** (All dimensions are in millimeters unless otherwise indicated)

 Length
 305
 CTC
 279
 Width
 25
 Projection
 53

Base 40