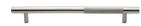

# **Knurled Bar Door Pull Handle**

V1365 457-SN

Heritage Brass Door Pull Handle Bar Knurled Design 457mm Satin Nickel Finish

Material: Finish: Solid Brass Satin Nickel

#### **Available Sizes**

305 mm 457 mm

#### **Product Dimensions** (All dimensions are in millimeters unless otherwise indicated)

Length 457 CTC 355 Projection 61 Maximum Diameter 25

Base 16