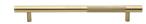

# **Knurled Bar Door Pull Handle**

V1365 457-SB

Heritage Brass Door Pull Handle Bar Knurled Design 457mm Satin Brass Finish

Material:Finish:Solid BrassSatin Brass

#### **Available Sizes**

305 mm

457 mm

**Product Dimensions** (All dimensions are in millimeters unless otherwise indicated)

Length457CTC355Projection61Maximum Diameter25

Base 16