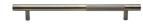

# **Knurled Bar Door Pull Handle**

V1365 457-AT

Heritage Brass Door Pull Handle Bar Knurled Design 457mm Antique Brass Finish

Material: Finish: Solid Brass Antique Brass

#### **Product Dimensions** (All dimensions are in millimeters unless otherwise indicated)

Length 457 CTC 355 Projection 61 Maximum Diameter 25

16 Base