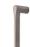

# **Gio Large Pull Handle**

V1238 600-SN

Heritage Brass Door Pull Handle Gio Design 600mm Satin Nickel Finish

Material:Finish:Solid BrassSatin Nickel