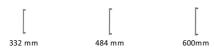

# **Gio Large Pull Handle**

V1238 600-SN

Heritage Brass Door Pull Handle Gio Design 600mm Satin Nickel Finish

Material:Finish:Solid BrassSatin Nickel

### **Available Finishes**















## Available Sizes



### **About the Finish**

#### Satin Nickel

With its honeyed grey tone created by brushed nickel plating on brass, this finish closely matches Stainless Steel but offers a warm and subtle alternative which is popular in traditional and modern décors.

#### **Box Contains**

- 1x Pull Handle
- All fixing screws and fasteners

+44 (0)1384 247805 www.doorhardware.co.uk info@doorhardware.co.uk

Property of M Marcus Ltd. ©