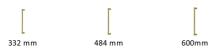

# **Gio Large Pull Handle**

V1238 600-PB

Heritage Brass Door Pull Handle Gio Design 600mm Solid Brass Finish

Material: Finish:
Solid Brass Polished Brass

### **Available Finishes**















## Available Sizes



### **About the Finish**

#### **Polished Brass**

Warm, mellow with a sense of heritage and comfort this highly polished finish is opulent without being flamboyant. Polished Brass coordinates perfectly with traditional décor.

#### **Box Contains**

- 1x Pull Handle
- All fixing screws and fasteners

+44 (0) 1384 247805 www.doorhardware.co.uk info@doorhardware.co.uk

Property of M Marcus Ltd. ©