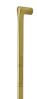

# **Gio Large Pull Handle**

V1238 600-PB

Heritage Brass Door Pull Handle Gio Design 600mm Solid Brass Finish

Material: Finish:
Solid Brass Polished Brass

#### **Polished Brass**

Warm, mellow with a sense of heritage and comfort this highly polished finish is opulent without being flamboyant. Polished Brass coordinates perfectly with traditional décor.