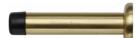

# **Cylindrical Wall Mounted Door Stop with Rose**

V1192 76-SB

Heritage Brass Projection Door Stop 3" Satin Brass finish

Material:Finish:Solid BrassSatin Brass