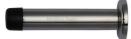

# **Cylindrical Wall Mounted Door Stop with Rose**

Heritage Brass Projection Door Stop 3" Polished Nickel finish

Material: Finis

Solid Brass Polished Nickel Finish

### **Available Finishes**

Polished Nickel Finish

#### **Available Sizes**

64 mm

76 mm

**Product Dimensions** (All dimensions are in millimeters unless otherwise indicated)

Projection (including 87 buffer)