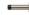

# **Cylindrical Wall Mounted Door Stop with Rose**

V1192 64-SN

Heritage Brass Projection Door Stop 2 1/2" Satin Nickel finish

Material:Finish:Solid BrassSatin Nickel

### **Available Sizes**

64 mm

76 mm

**Product Dimensions** (All dimensions are in millimeters unless otherwise indicated)

Projection (including 76 buffer)