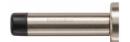

# **Cylindrical Wall Mounted Door Stop with Rose**

V1192 64-SN

Heritage Brass Projection Door Stop 2 1/2" Satin Nickel finish

Material:Finish:Solid BrassSatin Nickel