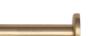

# **Cylindrical Wall Mounted Door Stop with Rose**

V1192 64-PB

Heritage Brass Projection Door Stop 2 1/2" Polished Brass finish

Material: Finish:
Solid Brass Polished Brass

# **Available Sizes**

64 mm

76 mm