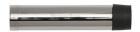

# **Cylindrical Door Stop Without Rose**

V1081 76-PNF

Heritage Brass Cylindrical Door Stop Without Rose 76mm Polished Nickel Finish

Material: Finish:

Solid Brass Polished Nickel Finish