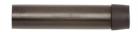

# **Cylindrical Door Stop Without Rose**

V1081 76-MB

Heritage Brass Cylindrical Door Stop Without Rose 76mm Matt Bronze Finish

Material:Finish:Solid BrassMatt Bronze

# Matt Bronze

An aged finish on brass creating a vintage appearance, yet one that also looks outstanding in contemporary schemes. Over a period of time the bronze colour will lighten along any edges and surfaces that are frequently touched and create a naturally aged appearance highlighting frequently touched areas and exposing the brass below.