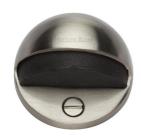

## **Round Shielded Floor Mounted Door Stop**

V1080-SN

Heritage Brass Shielded Door Stop Satin Nickel finish

Material:Finish:Solid BrassSatin Nickel

### **Available Finishes**

**Product Dimensions** (All dimensions are in millimeters unless otherwise indicated)

Maximum Diameter 47 Projection (including 28