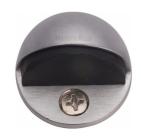

## **Round Shielded Floor Mounted Door Stop**

V1080-SC

Heritage Brass Shielded Door Stop Satin Chrome finish

Material:Finish:Solid BrassSatin Chrome

### **Available Finishes**

**Product Dimensions** (All dimensions are in millimeters unless otherwise indicated)

Maximum Diameter 47 Projection (including 28

### **Useful Information**

• This Door Stop is Floor Mounted