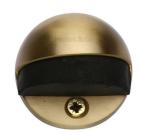

# **Round Shielded Floor Mounted Door Stop**

V1080-SB

Heritage Brass Shielded Door Stop Satin Brass finish

Material:

Solid Brass

Finish:

Satin Brass