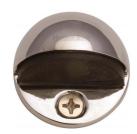

# **Round Shielded Floor Mounted Door Stop**

V1080-PNF

Heritage Brass Shielded Door Stop Polished Nickel finish

Material: Finish:

Solid Brass Polished Nickel Finish

### **Useful Information**

• This Door Stop is Floor Mounted

### **Box Contains**

- 1 x Door Stop
- All fixing screws and fasteners

+44 (0) 1384 247805 www.doorhardware.co.ukinfo@doorhardware.co.uk

Property of M Marcus Ltd. ©