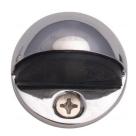

# **Round Shielded Floor Mounted Door Stop**

V1080-PC

Heritage Brass Shielded Door Stop Polished Chrome finish

Material:

Finish:

Solid Brass

Polished Chrome