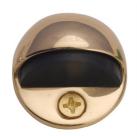

# **Round Shielded Floor Mounted Door Stop**

V1080-PB

Heritage Brass Shielded Door Stop Polished Brass finish

Material:

Finish:

Solid Brass

Polished Brass