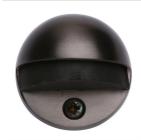

## **Round Shielded Floor Mounted Door Stop**

V1080-MB

Heritage Brass Shielded Door Stop Matt Bronze finish

Material:Finish:Solid BrassMatt Bronze