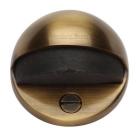

## **Round Shielded Floor Mounted Door Stop**

V1080-AT

Heritage Brass Shielded Door Stop Antique finish

Material: Solid Brass Finish:

Antique Brass