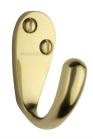

# **Curved Single Robe Hook**

V1040-PB

Heritage Brass Single Robe Hook Polished Brass finish

Material: Finish: Solid Brass Polished Brass

#### **Available Finishes**

**Product Dimensions** (All dimensions are in millimeters unless otherwise indicated)

Projection 43