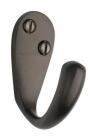

# **Curved Single Robe Hook**

V1040-MB

Heritage Brass Single Robe Hook Matt Bronze finish

Material: Finish: Solid Brass Matt Bronze

### **Available Finishes**

Polished Nickel

**Product Dimensions** (All dimensions are in millimeters unless otherwise indicated)

43 Projection