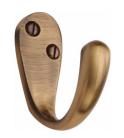

# **Curved Single Robe Hook**

V1040-AT

Heritage Brass Single Robe Hook Antique finish

Material: Finish: Solid Brass Antique Brass

#### **Antique Brass**

With russet hues and a brass undertone, this variation on brass retains a warm and mellow character but adds age and maturity by highlighting the variance of shades making each piece both alluring and unique.