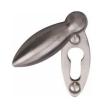

# **Standard Covered Key Escutcheon Oval - V1022**

V1022-SN

Heritage Brass Covered Keyhole Oval Satin Nickel finish

Material:Finish:Solid BrassSatin Nickel

#### **Useful Information**

• This Decorative product is used to cover keyholes on doors, for a tidy look

#### **Box Contains**

- 1x Covered Keyhole
- All fixing screws and fasteners

+44 (0)1384 247805 www.doorhardware.co.uk info@doorhardware.co.uk

Property of M Marcus Ltd.  $\hbox{@}$